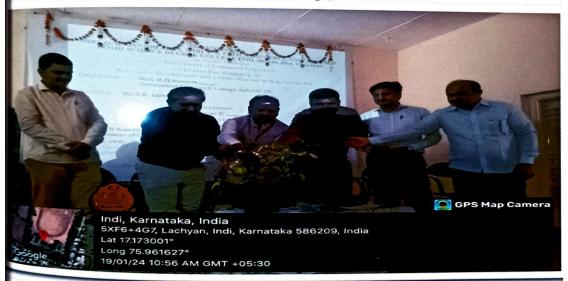

#### An IQAC Initiative

Department of Commerce Organized the One Day Workshop on

#### Personality Development and Communication Skill in Present Era

Chief Guest:

Shri. R.H.Ramesh Principal

Government First Grade College, Indi-586 209.

Solid Presence:

Dr. S.B. Jadhav Principal

Shri G R Gandhi Arts Shri Y A Patil Commerce and

Shri M.P Doshi Science Degree College, Indi

Organizer:

Dr. Jayaprasad. D Assistant Professor

Department of Commerce.

Conveners:

Shri. M. R Konade Assistant Professor

Department of Commerce.

Shri. B.H Bagali Faculty Department of Commerce.

Dr.Jayaprasad.D **IQAC** Co-ordinator

Dr.P.K Rathod **NAAC Co-ordinator** 

Friday Date: 19-01-2024

Venue: College Auditorium

Time: 10:00 AM

All Are Cordially Welcome

IQAC Co-ordinator,

Shri Shanteshwar Vidyavardhak Sangha, Shri Gulabachand Ravaji Gandhi Arts, Shri Yashavantaray Annaray Patil Commerce and Shri Manikachand Phulashand Badi