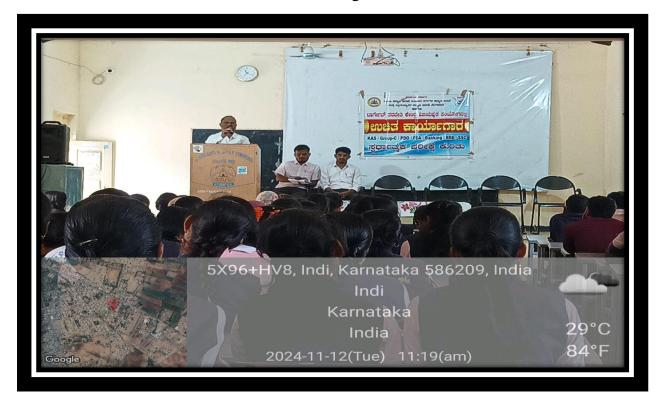

#### An IQAC Initiative

Department of Commerce Organized the One Day Workshop on

#### Personality Development and Communication Skill in Present Era

Chief Guest:

Shri. R.H.Ramesh Principal

Government First Grade College, Indi-586 209.

Solid Presence:

Dr. S.B. Jadhav Principal

Shri G R Gandhi Arts Shri Y A Patil Commerce and

Shri M.P Doshi Science Degree College, Indi

Organizer:

Dr. Jayaprasad. D Assistant Professor

Department of Commerce.

Conveners:

Shri. M. R Konade Assistant Professor

Department of Commerce.

Shri. B.H Bagali Faculty Department of Commerce.

Dr.Jayaprasad.D **IQAC** Co-ordinator

Dr.P.K Rathod **NAAC Co-ordinator** 

Friday Date: 19-01-2024

Venue: College Auditorium

Time: 10:00 AM

All Are Cordially Welcome

IQAC Co-ordinator,

Shri Shanteshwar Vidyavardhak Sangha, Shri Gulabachand Ravaji Gandhi Arts, Shri Yashavantaray Annaray Patil Commerce and Shri Manikachand Phulashand Badi