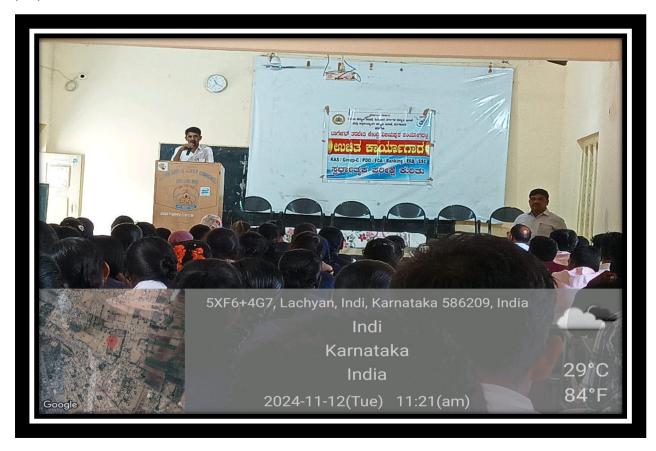

#### Programme Schedule

- 1. Invocation song
- 2. Welcome the gathering and Felicitation of Guest
- 3. Watering the plant
- 4. Guest speech
- 5. Presidential Remarks
- 6. Vote of Thanks

IQAC Co-ordinato.,
Shri Shanteshwar Vidyavardhak Sangha,
Shri Gulabachand Ravaji Gandhi Arts,
Shri Yashavantaray Annaray Patil Commerce
and Shri Manikachand Phulachand Doshi
Science Degree College,
INDI-586209, Dist: Vijayapur

#### SSVV Sangh's

Shri G.R Gandhi Arts Shri Y.A Patil Commerce and Shri M.P Doshi Science Degree College, Indi District Vijayapur.

An IQAC Initiative

Department of Commerce Organized the One Day Workshop on

#### Personality Development and Communication Skill in Present Era

Chief Guest:

Shri. R.H.Ramesh Principal

Government First Grade College, Indi-586 209.