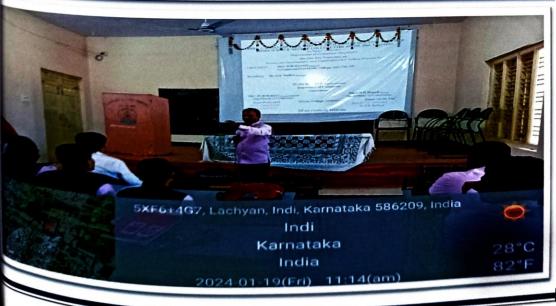

#### An IQAC Initiative

Department of Commerce Organized the One Day Workshop on

#### Personality Development and Communication Skill in Present Era

Chief Guest:

Shri. R.H.Ramesh Principal

Government First Grade College, Indi-586 209.

Solid Presence:

Dr. S.B. Jadhav Principal

Shri G R Gandhi Arts Shri Y A Patil Commerce and

Shri M.P Doshi Science Degree College, Indi

Organizer:

Dr. Jayaprasad. D Assistant Professor

Department of Commerce.

Conveners:

Shri. M. R Konade Assistant Professor

Department of Commerce.

Shri. B.H Bagali Faculty Department of Commerce.

Dr.Jayaprasad.D **IQAC** Co-ordinator

Dr.P.K Rathod **NAAC Co-ordinator** 

Friday Date: 19-01-2024

Venue: College Auditorium

Time: 10:00 AM

All Are Cordially Welcome

IQAC Co-ordinator,

Shri Shanteshwar Vidyavardhak Sangha, Shri Gulabachand Ravaji Gandhi Arts, Shri Yashavantaray Annaray Patil Commerce and Shri Manikachand Phulashand Badi